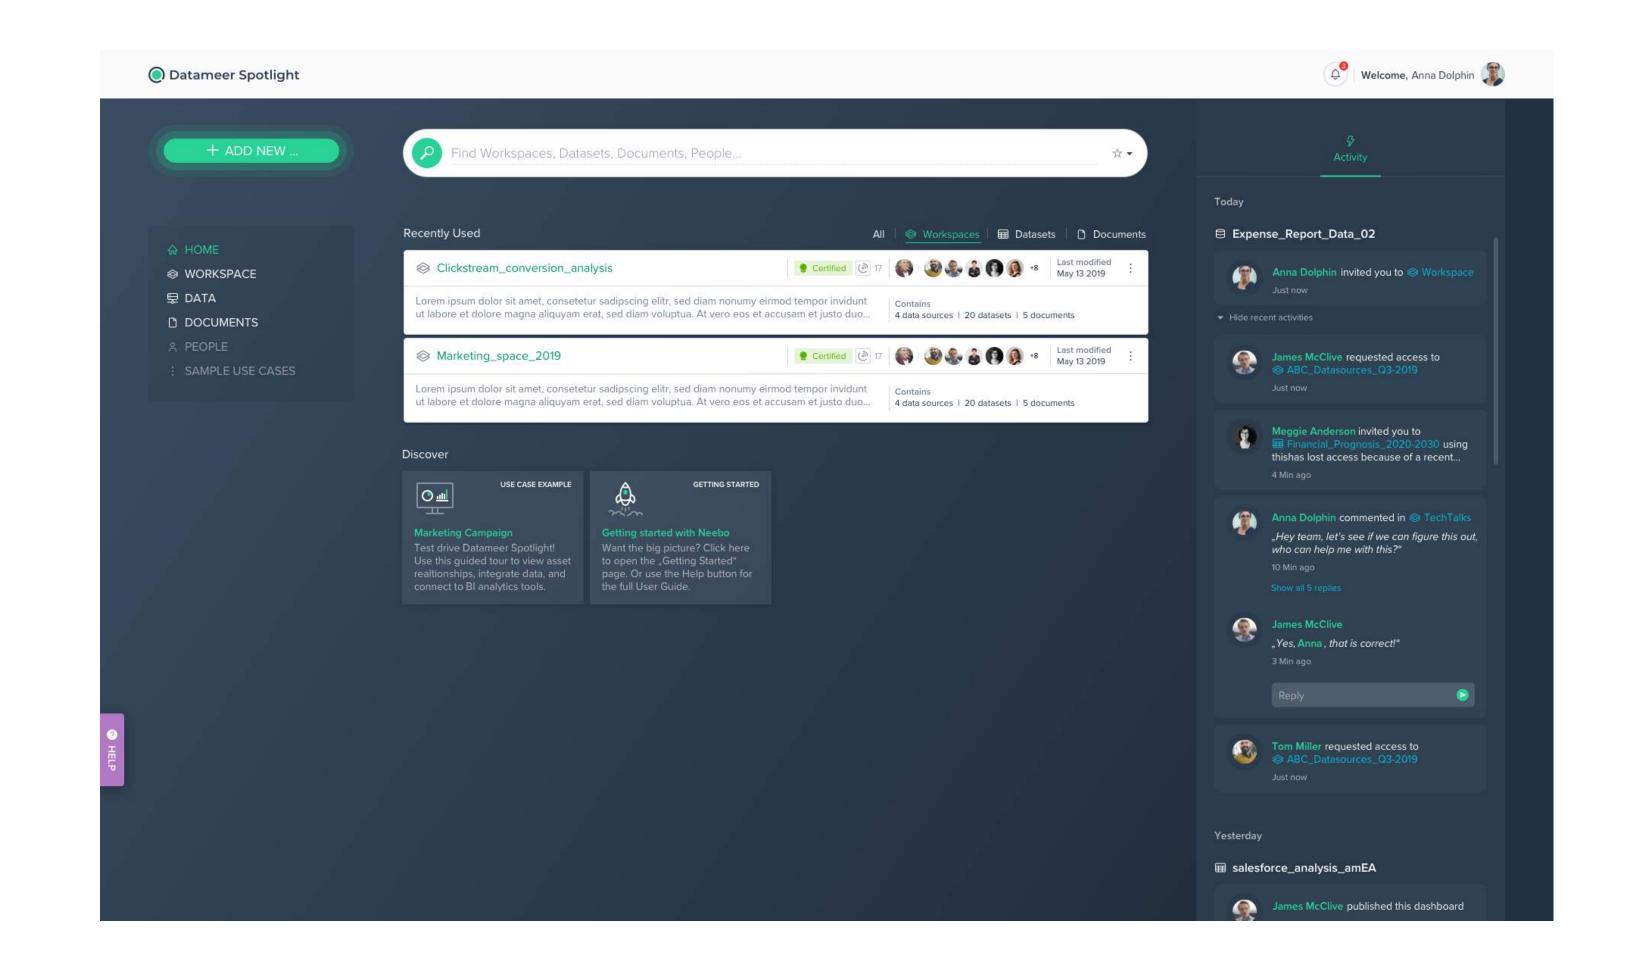

### Discover

Today's analytics data assets are spread across increasingly complex landscapes and come in many forms. For example, some workloads may reside in GCP, while others remain on-premises. Spotlight provides a single hub where analytics teams can quickly discover all their analytics data assets and understand which best solve their problem. Analysts and data scientists can search, find and use more assets in their analytics to quickly produce the actionable results management desires.

## Consume

Copy and duplicating this data comes with high cost and risk. Spotlight's optimized virtual access layer enables teams to directly consume data, regardless of where it resides, enabling analysts to quickly & securely focus on the analysis. By leaving data in place and protected, Spotlight eliminates security risks and resource-intensive data movement processes.

### Collaborate

With an ever-complex data landscape, many teams struggle to make sense of what data assets are out there, where they reside, what they mean and how to best use them. Spotlight provides a collaborative environment where teams can share and reuse assets, collaborate to form new assets, and increase knowledge using familiar social media-like features and Al-augmented information about data and how it is used.