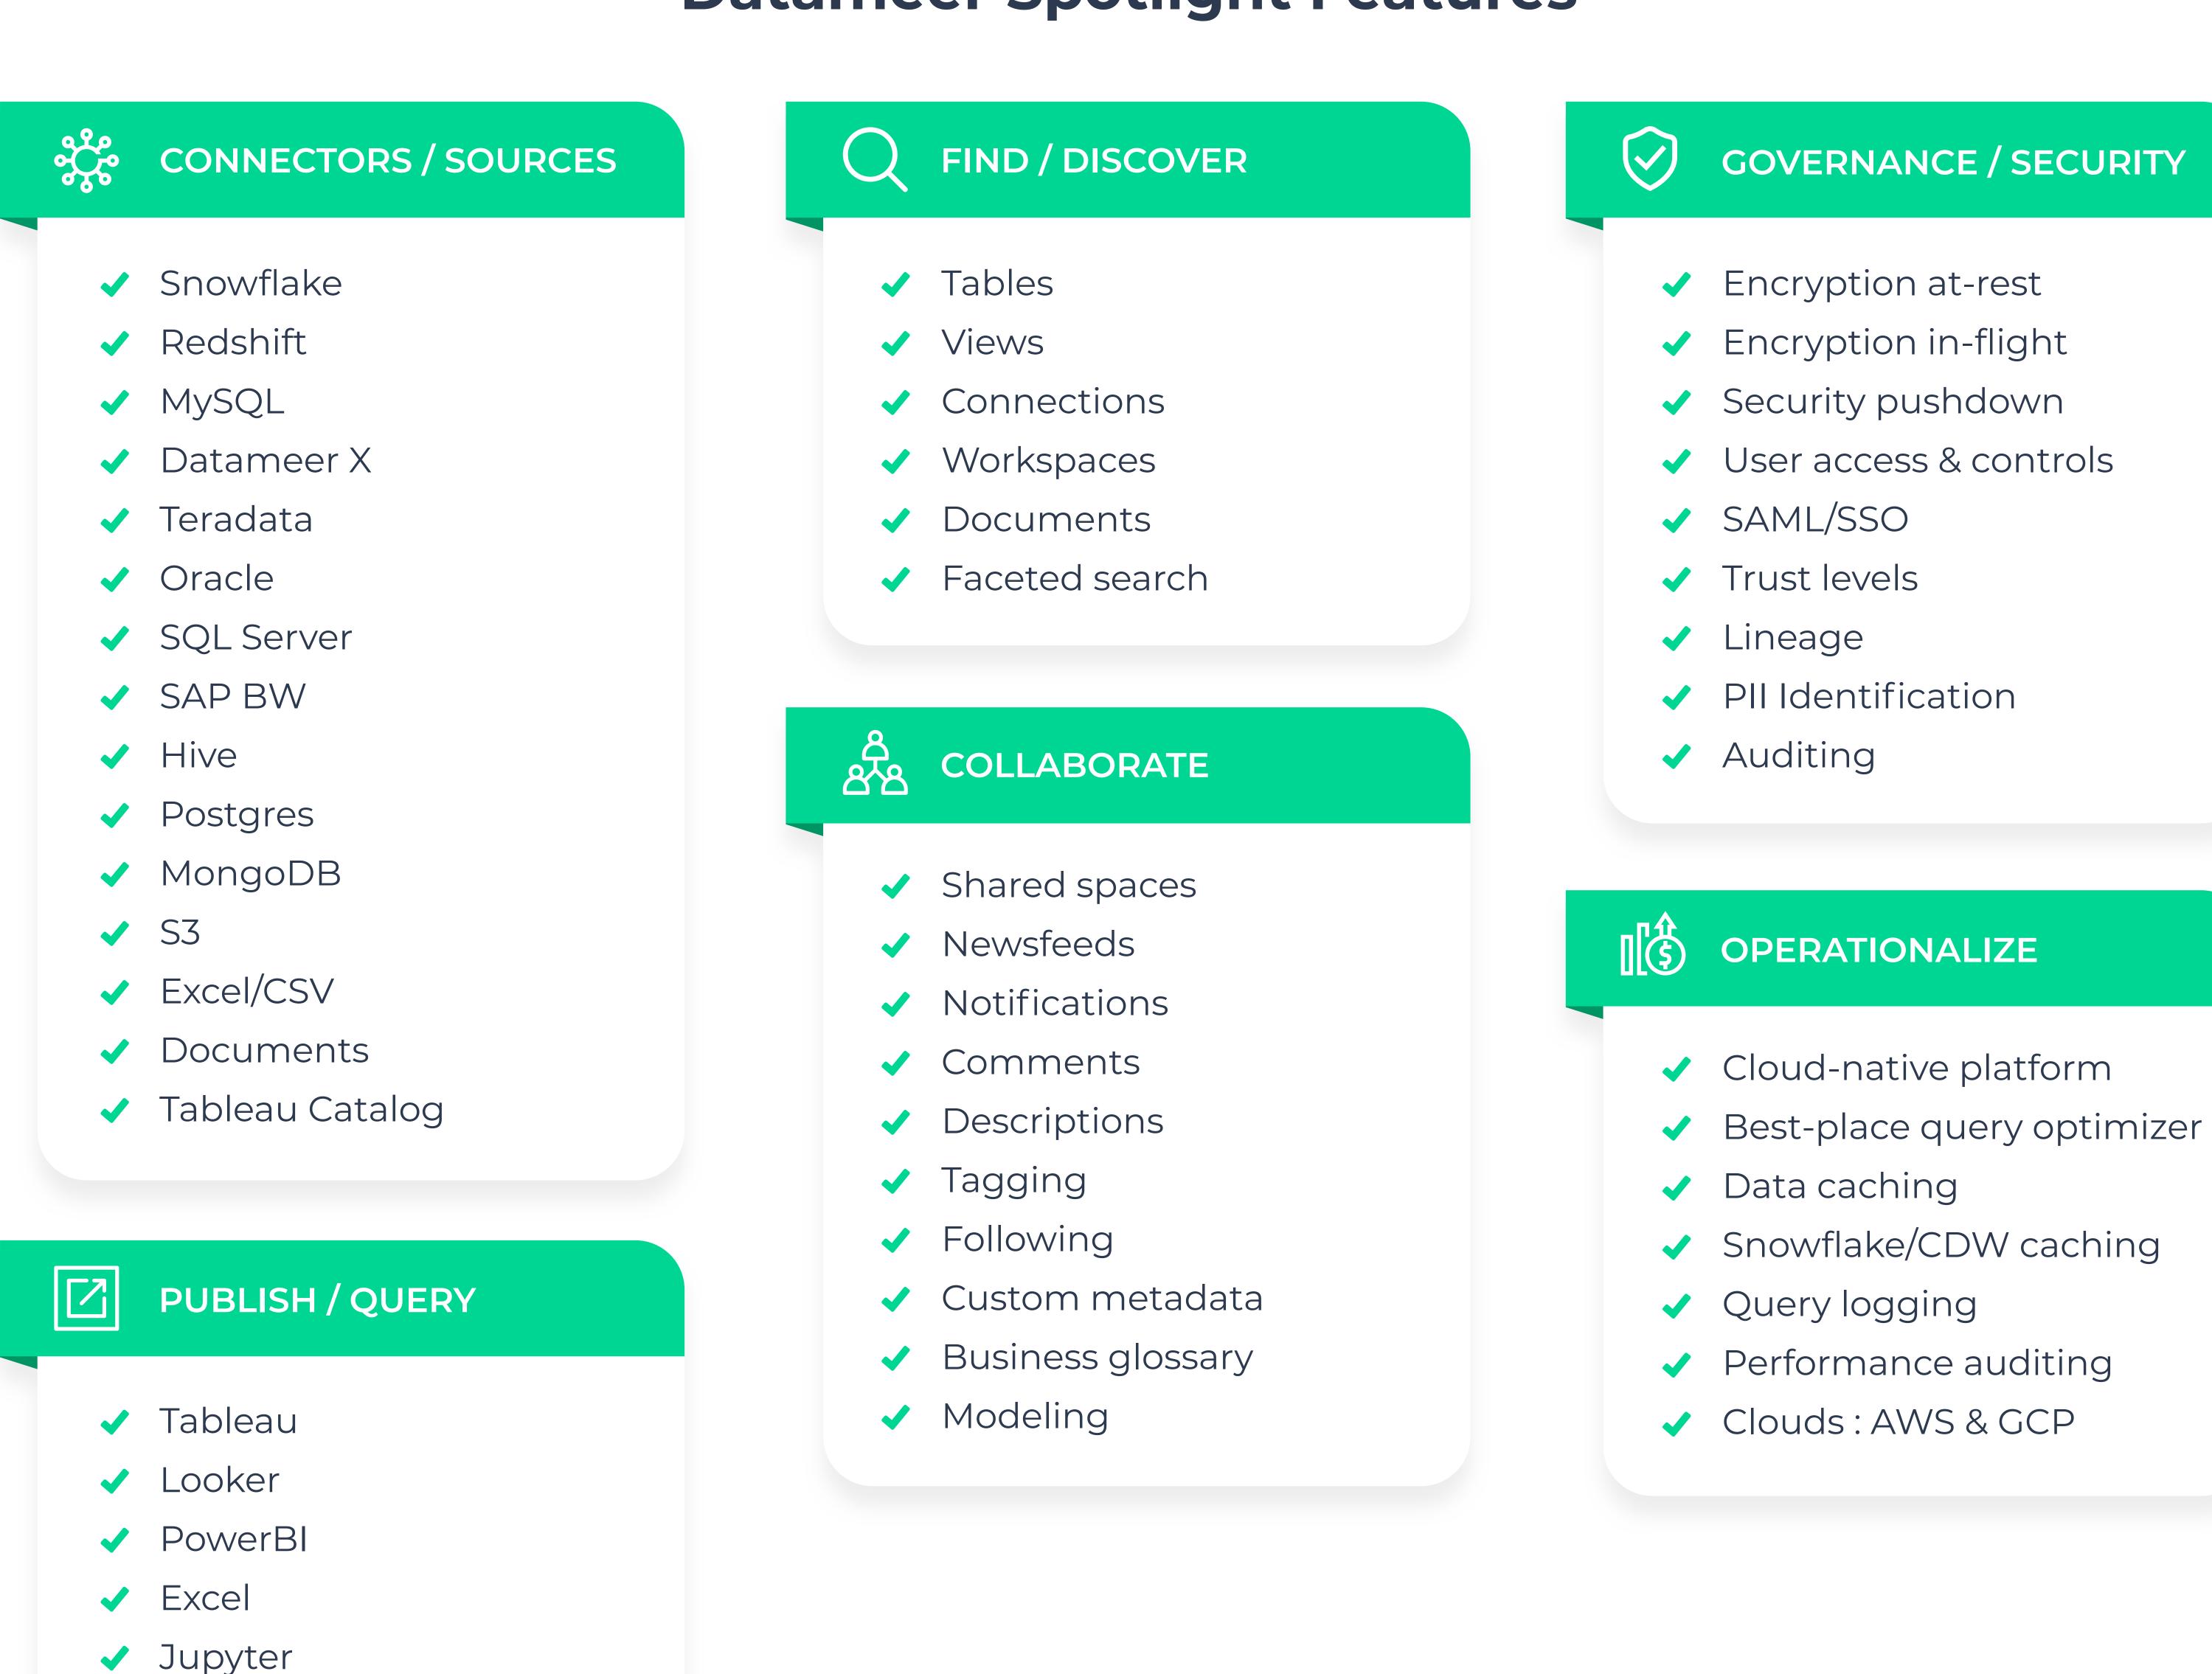

edge using familiar social media-like features and AI-augmented information about data and how it is used to produce results.

#### **End-To-End Governance**

Provide broad access to data without any governance or security risks. With the most complete suite of governance and data security features, Spotlight keeps your data safe and tracks how you and others use data from end-to-end, enabling your organization to meet even the strictest compliance processes. In addition, Spotlight integrates with the existing controls enforced in your enterprise so tasks are never duplicated. These capabilities are well matured from Datameer's ten years of experience working with large enterprises in highly-regulated industries requiring deep security and governance.







# Datameer Spotlight Features



#### **About Datameer**

Any tool with JDBC

Datameer is a certified Tableau Partner that provides hybrid-cloud data management for analytics products that help organizations have successful, lower risk cloud journeys. Datameer Spotlight enables business teams to discover, access, collaborate and analyze more data in a hybrid landscape to eliminate analytics blind spots. Spotlight enables faster, more in-depth and trusted analytics by business teams while eliminating complex and risky data movement and maintaining strong security and governance. Datameer is a trusted platform at leading enterprises globally, including Citibank, Royal Bank of Canada, British Telecom, Aetna, Optum, National Instruments, Vivint and more. To learn more, please visit www.datameer.com.