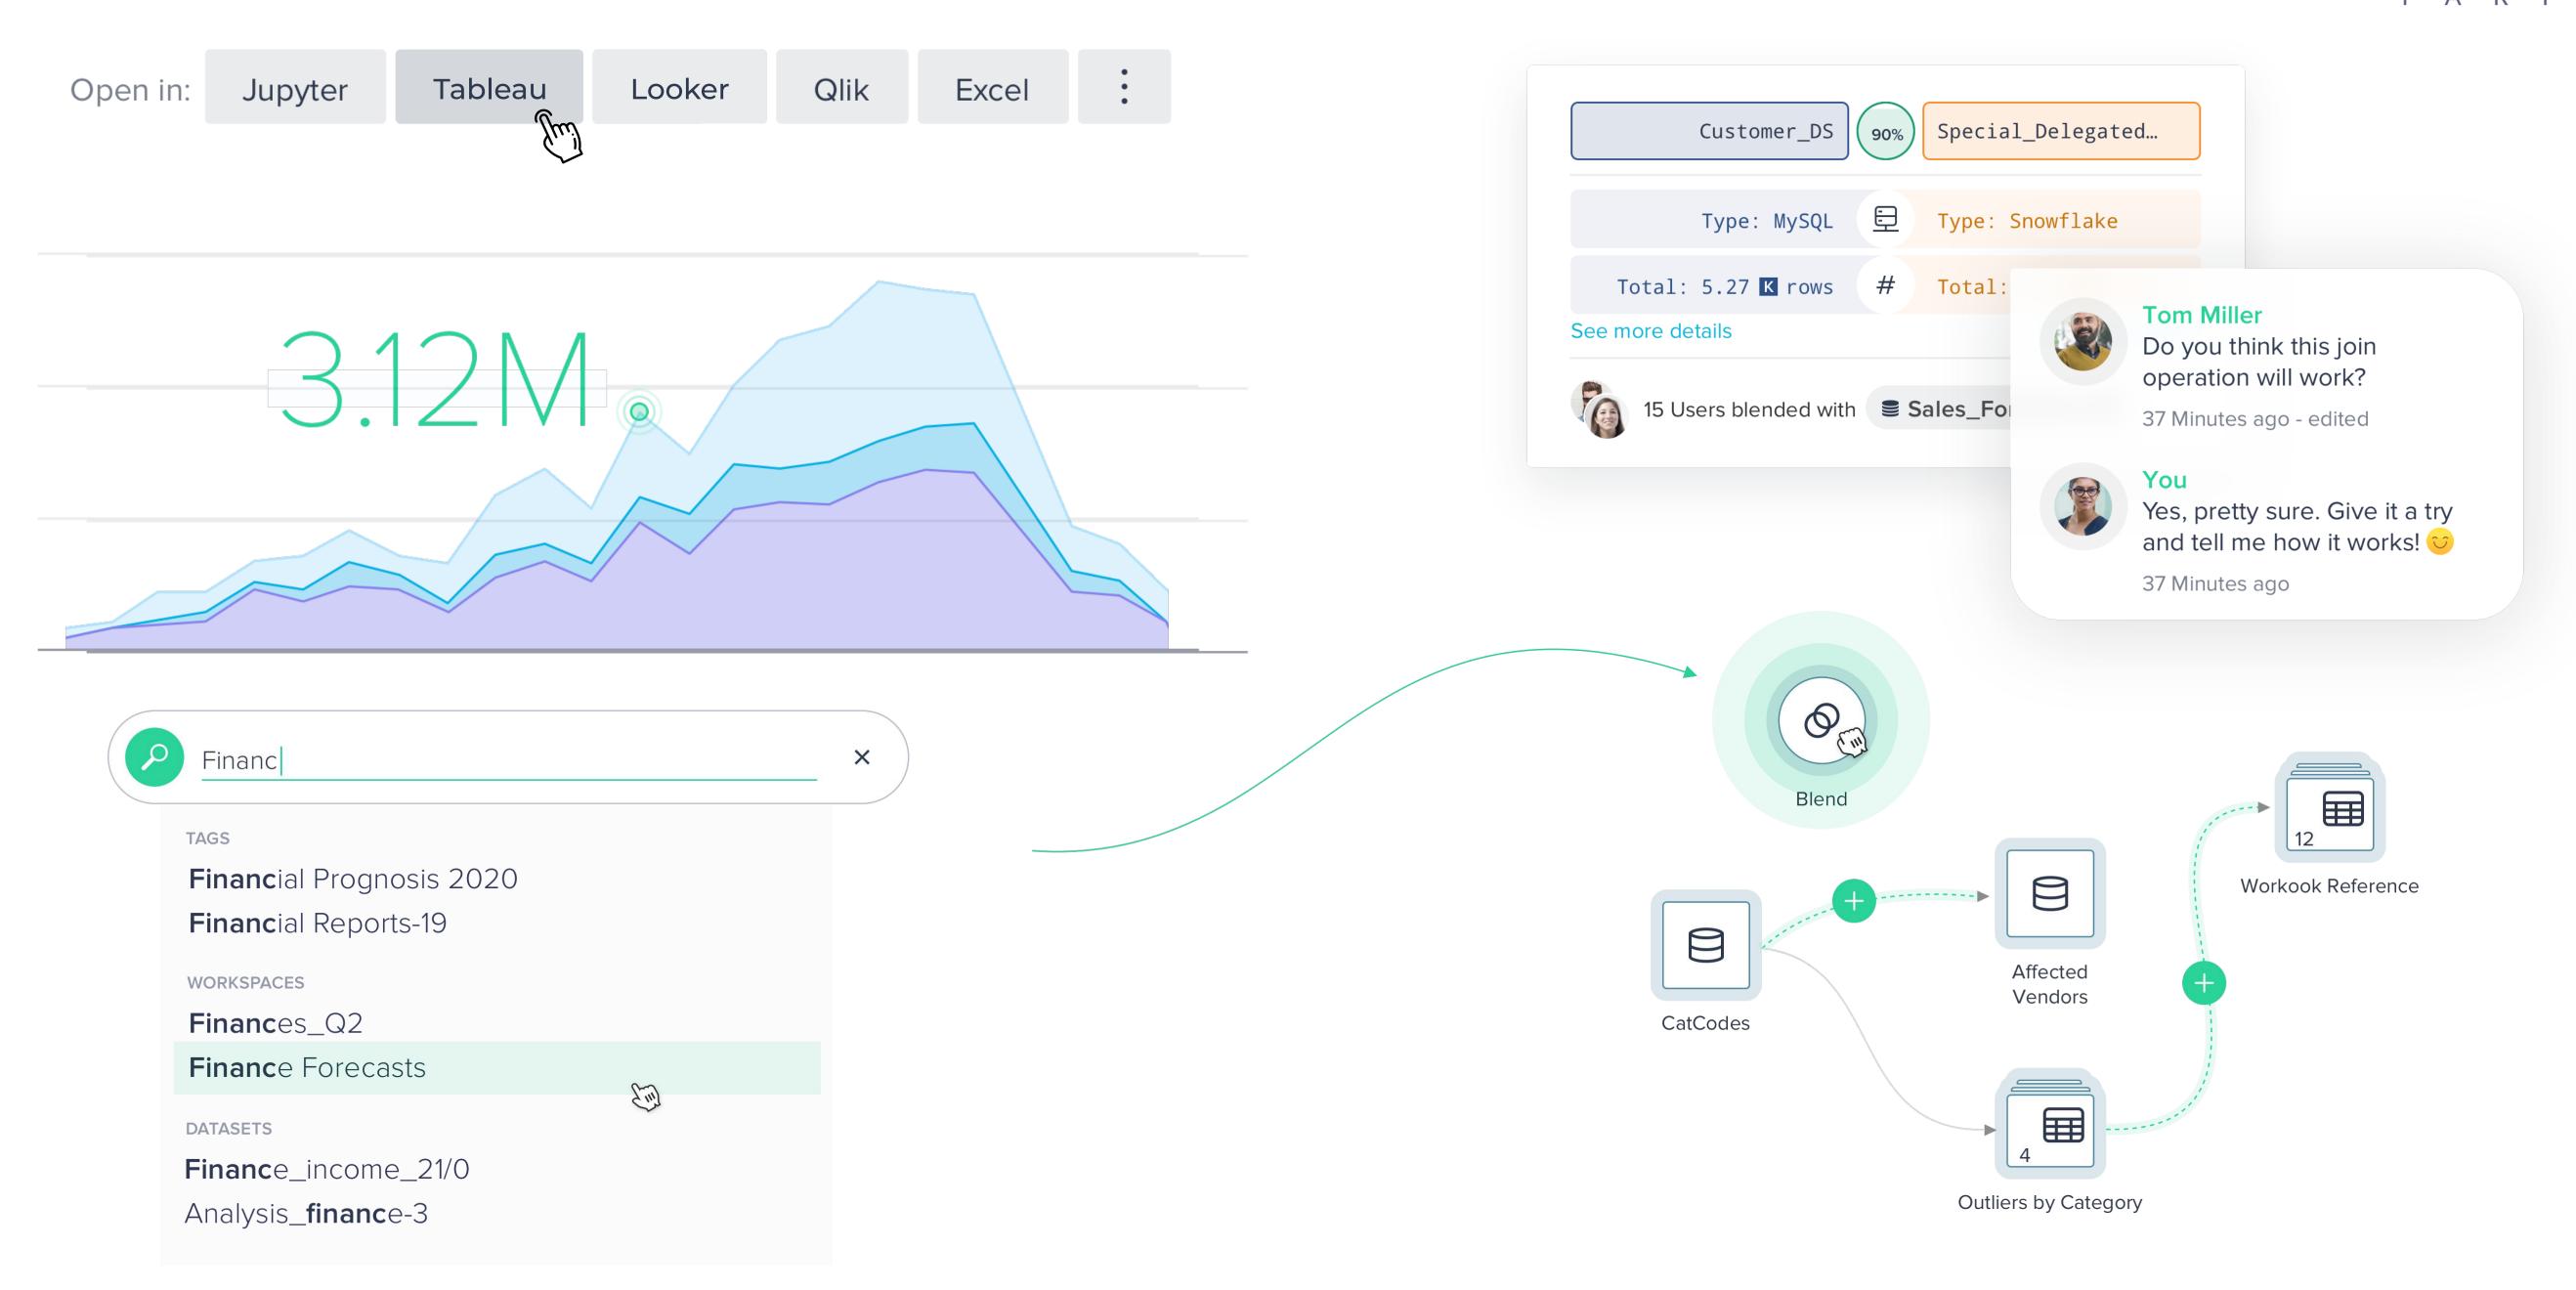

### **Native Tableau Integration**

Datameer Spotlight provides native integration with Tableau for lighting fast dashboards and visualizations which completes the analytic cycle and drives faster insights with the best data. Spotlight feeds Tableau in new ways for both analysis and dashboarding. Tableau users harness Spotlight to collaborate and discover data. Users have instant access to enterprise-wide expertise and analytics assets. They intuitively model data in Spotlight and then feed their asset to Tableau, through a live connection, to complete their visualizations.

#### Discover

Today's analytics data assets are spread across increasingly complex landscapes and come in many forms. Spotlight provides a single hub where analytics teams can quickly discover all their analytics data assets and understand which best solve their problem. Analysts and data scientists can search, find and use more assets in their analytics to quickly produce robust dashboards and insightful "vizzes" in Tableau for actionable results.

## Consume

Copy and duplicating data comes with high cost and risk. Spotlight's optimized virtual access layer enables teams to directly consume data in Tableau, regardless of where it resides, enabling analysts to quickly & securely focus on the analysis. By leaving data in place and protected Spotlight eliminates security risks and resource-intensive data movement processes. Tableau dashboards also run much faster because Spotlight orchestrates and optimizes a connection between source data and visualizations.

#### Collaborate

Teams spend a great deal of time searching for data to power their Tableau workbooks. When they do find a data source, it always needs to be understood prior to building a dashboard from it. With an ever complex data landscape, many teams struggle to make sense of what data assets are out there, where they reside, what they mean, and how to best use them.

Spotlight provides that collaborative environment where teams share and reuse analytics assets, collaborate to form new assets, and increase knowledge using familiar social media-like features and AI-augmented information about data and how it is used to produce results.